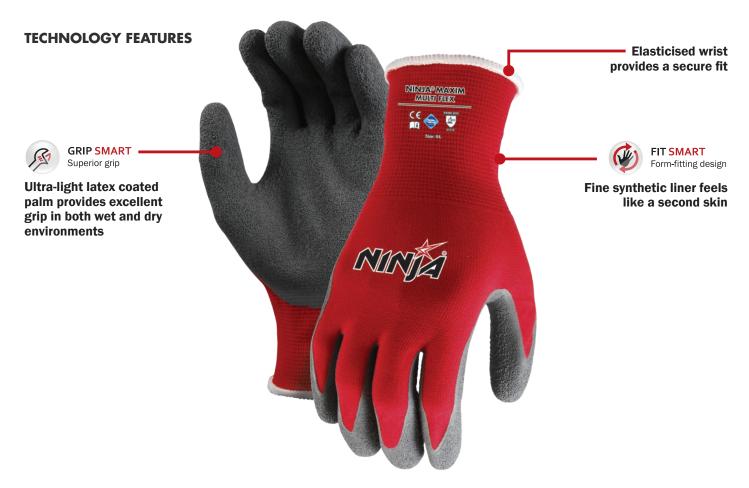

# Multi Flex

The powerful combination of durability and flexibility. Solid wet and dry grip.

GENERAL PURPOSE PROTECTION RANGE

## **SPECIFICATIONS**

| <b>Product Code</b>             | NIMLTFLXV          |
|---------------------------------|--------------------|
| Description                     | Maxim Multi Flex   |
| Length                          | 25 cm (Size Large) |
| Coating                         | Natural Latex      |
|                                 |                    |
| <b>Coating Variants</b>         | Palm               |
| Coating Variants Coating Colour | Palm<br>Grey       |
|                                 |                    |
| Coating Colour                  | Grey               |